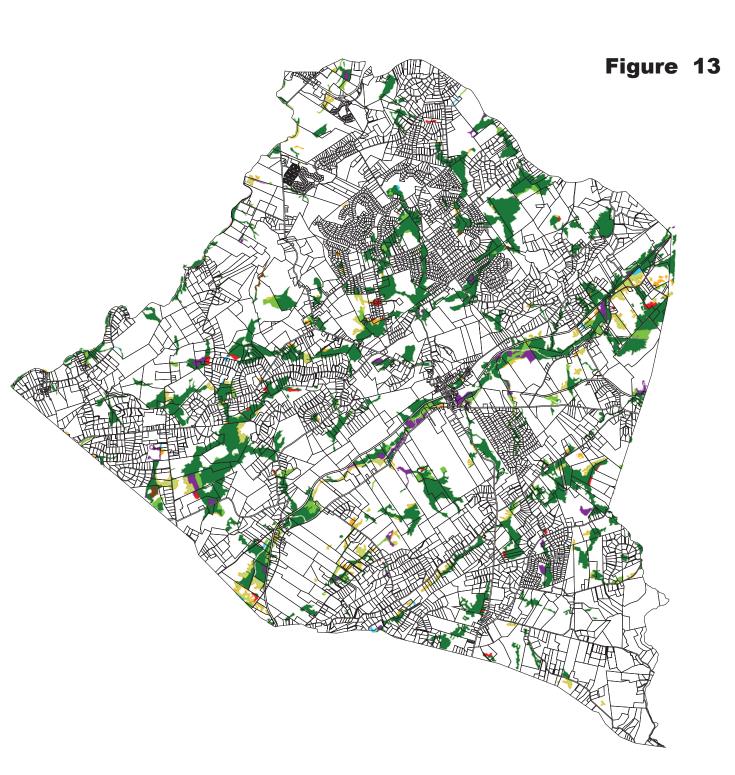

## **Wetland Types**

**Township of Washington Morris County, New Jersey** 

## Legend

Coniferous Wooded Wetlands

Deciduous Wooded Wetlands

Deciduous Shrubby Wetlands

Successional Wetlands

Herbaceous Wetlands

Disturbed Wetlands

Managed Wetlands

Wetland Right of Way

Washington Township Master Plan Adopted December 2003

## **Data Sources:**

Morris County Planning and Development NJDEP - 1995 Land Use/Land Cover

This map was developed using New Jersey Department of Environmental Protection Geographic Information System digital data, but this secondary product has not been NJDEP verified and is not State-authorized.